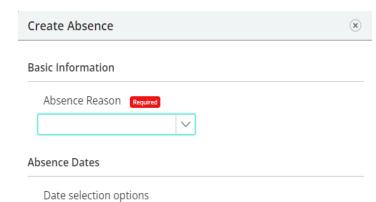

## https://pauldingk12.sfe.powerschool.com/

(Your user ID and password are the same as your computer login credentials.) This your PCSD login credentials.)

Calendar Dates

| Schedule                                                                                                     |
|--------------------------------------------------------------------------------------------------------------|
| Custom times for each day (Advanced Absence)                                                                 |
| Choose this if your absence will need different requirements on different days                               |
| Wednesday: No Sub Required 06/12/2024  Full Day                                                              |
| Half Day-AM                                                                                                  |
| Half Day-PM                                                                                                  |
| Custom Day                                                                                                   |
| Substitute                                                                                                   |
| Best Match                                                                                                   |
| Prearranged (Note: The selected substitute has already agreed to sub for this job and gets the job assigned) |
| Class Instructions                                                                                           |
|                                                                                                              |
| Characters Remaining: 1000                                                                                   |
| Add Files                                                                                                    |