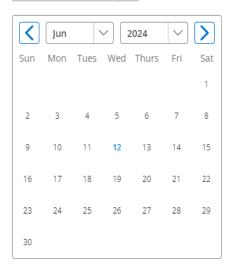

## https://pauldingk12.sfe.powerschool.com/

(Your user ID and password are the same as your computer login credentials.) This your PCSD login credentials.)

Calendar Dates

| Schedule                                                                                                     |
|--------------------------------------------------------------------------------------------------------------|
| Custom times for each day (Advanced Absence)                                                                 |
| Choose this if your absence will need different requirements on different days                               |
| Wednesday: No Sub Required 06/12/2024  Full Day                                                              |
| Half Day-AM                                                                                                  |
| Half Day-PM                                                                                                  |
| Custom Day                                                                                                   |
| Substitute                                                                                                   |
| Best Match                                                                                                   |
| Prearranged (Note: The selected substitute has already agreed to sub for this job and gets the job assigned) |
| Class Instructions                                                                                           |
|                                                                                                              |
| Characters Remaining: 1000                                                                                   |
| Add Files                                                                                                    |