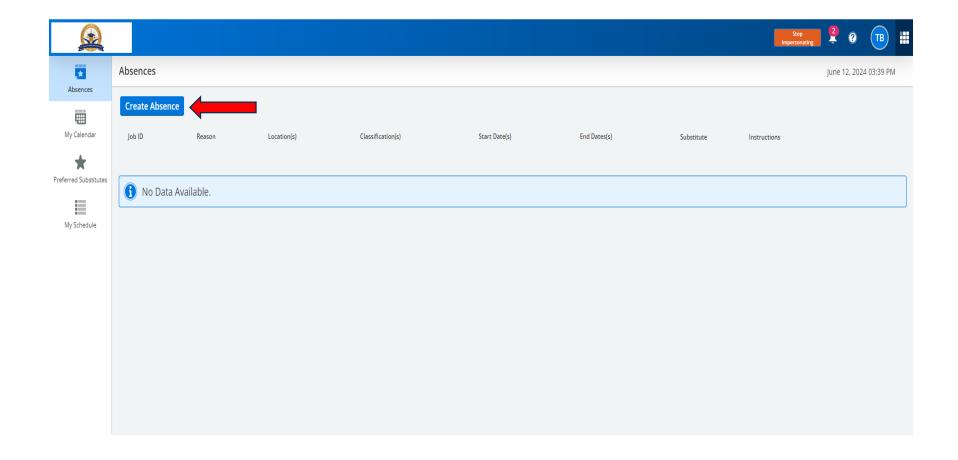

## https://pauldingk12.sfe.powerschool.com/

(Your user ID and password are the same as your computer login credentials.) This your PCSD login credentials.)

Calendar Dates

| Schedule                                                                                                     |
|--------------------------------------------------------------------------------------------------------------|
| Custom times for each day (Advanced Absence)                                                                 |
| Choose this if your absence will need different requirements on different days                               |
| Wednesday: No Sub Required 06/12/2024  Full Day                                                              |
| Half Day-AM                                                                                                  |
| Half Day-PM                                                                                                  |
| Custom Day                                                                                                   |
| Substitute                                                                                                   |
| Best Match                                                                                                   |
| Prearranged (Note: The selected substitute has already agreed to sub for this job and gets the job assigned) |
| Class Instructions                                                                                           |
|                                                                                                              |
| Characters Remaining: 1000                                                                                   |
| Add Files                                                                                                    |

Back

Submit