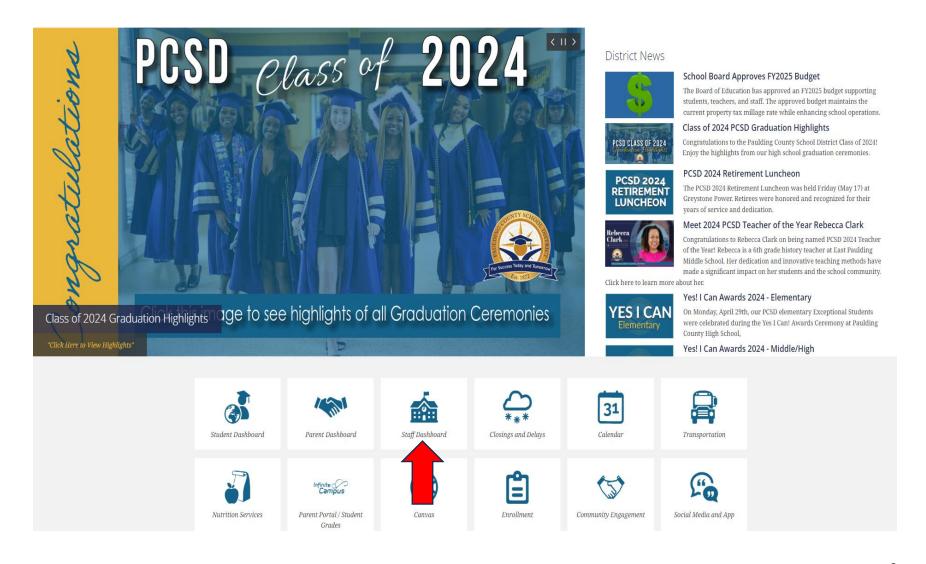

## https://www.paulding.k12.ga.us/Domain/4

Home » Departments » Technology Division » Intranet Landing

# Paulding County School District Intranet & Dashboards

Engage Inspire Prepare

Home Our District Academics Departments Board of Education Employment

### **Human Resources**

- > Welcome
- > Job Opportunities
- > Nutrition Careers
- > Salary Schedules and Benefits
- > SmartFind Express
- > Substitute Teaching Information
- > TalentEd Records
- > Employee Online
- > Employee of the Year
- > Paulding Retired Educators Association
- > Staff Directory
- > Custodial Services
- > Exit Survey
- > Work Calendars