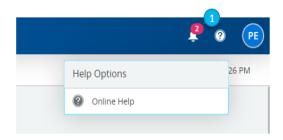

# How do I find Help Documentation if I get lost?

### Steps:

1 The (?) icon on the top right will lead you to "Online Help" (pictured to the right) – help documentation that is updated with every release and accessible from anywhere (no need to be logged in!).