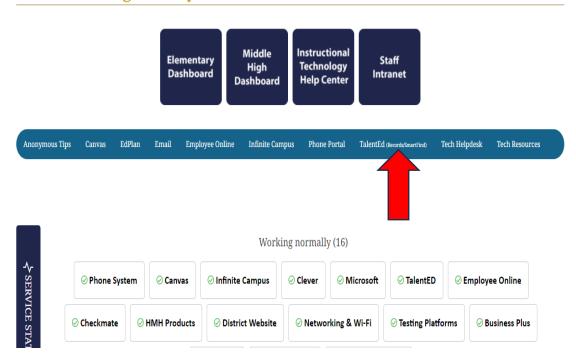

### TalentED Hire

Recruit&Hire

TalentED Records

Records

SmartFind

Home » Departments » Human Resources » TalentED

TalentED Perform