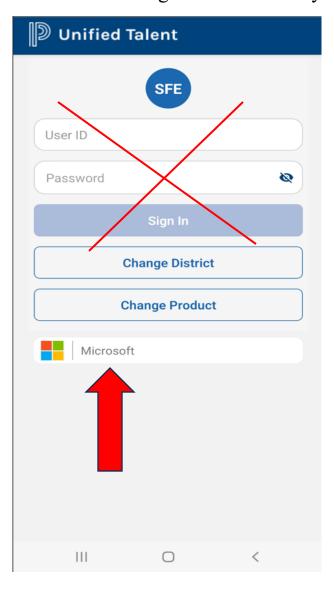

To improve the security of your data: Records, Smartfind, & Perform will now use your district Microsoft account to sign in. If you are not already logged into your Microsoft account or signed into a district managed computer, you will be prompted to sign in with your district email address and password. If you are already signed into one of Microsoft's services, you should be automatically logged into the PowerSchool platforms and not be prompted to sign in again.

# **SmartFind Express Mobile App. (Employees only)**

Download the Unified Talent Mobile App. from the App. store or Google Play store.

Apple - https://apps.apple.com/us/app/unified-talent-mobile/id1548304171

Android - https://play.google.com/store/apps/details?id=com.powerschool.plpe.mobile&hl=en\_US

The SmartFind Express District Code is: MMMF

After you have entered the district code, you will need to enter your user ID and password. This is your PCSD login credentials. (This is the same login credentials as your computer login credentials).