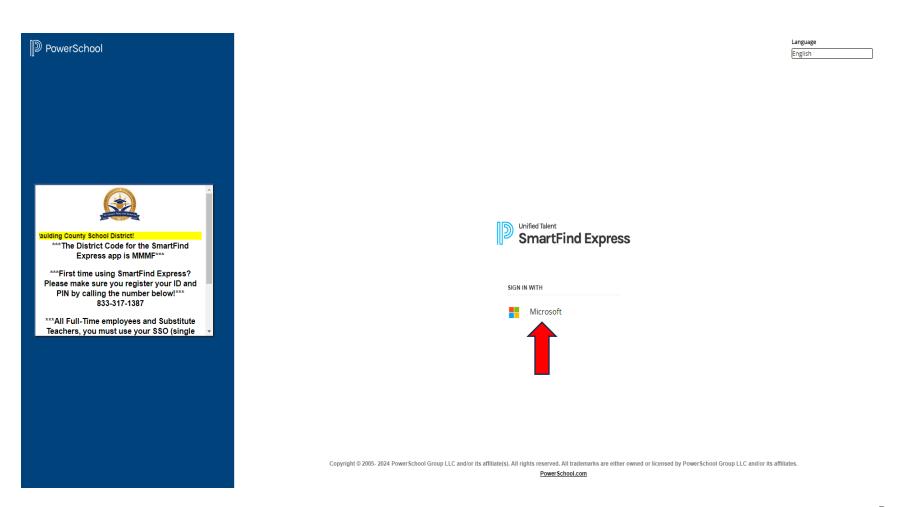

To improve the security of your data: Records, Smartfind, & Perform will now use your district Microsoft account to sign in. If you are not already logged into your Microsoft account or signed into a district managed computer, you will be prompted to sign in with your district email address and password. If you are already signed into one of Microsoft's services, you should be automatically logged into the PowerSchool platforms and not be prompted to sign in again.

New hires who have not received district credentials yet, please use the New Hire Log in button below.

## https://pauldingk12.sfe.powerschool.com/

(Your user ID and password are the same as your computer login credentials.) This your PCSD login credentials.)

Calendar Dates

| Schedule                                                                                                     |
|--------------------------------------------------------------------------------------------------------------|
| Custom times for each day (Advanced Absence)                                                                 |
| Choose this if your absence will need different requirements on different days                               |
| Wednesday: No Sub Required 06/12/2024  Full Day                                                              |
| Half Day-AM                                                                                                  |
| Half Day-PM                                                                                                  |
| Custom Day                                                                                                   |
| Substitute                                                                                                   |
| Best Match                                                                                                   |
| Prearranged (Note: The selected substitute has already agreed to sub for this job and gets the job assigned) |
| Class Instructions                                                                                           |
|                                                                                                              |
| Characters Remaining: 1000                                                                                   |
| Add Files                                                                                                    |